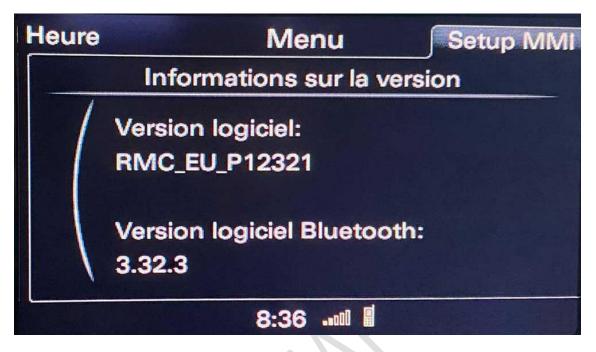

#### .- Audi MMI RMC: RMC\_XX\_XXXXX

RMC system is the lower version of MMI 3G radio and can be found in Audi A1, A3, A6, A7 and Q3 with 6.5" LCD. Years 2008-2015.