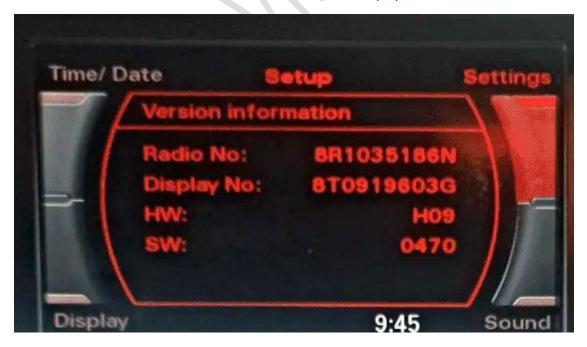

# .- Audi MMI 2G: SW: XX-XX XX.X.X XXXX

This multimedia interface was installed in late 2008 till 2011 in Audi A4, A5 A6, A8, Q7, RS6, comes with 6.5-inch color display.