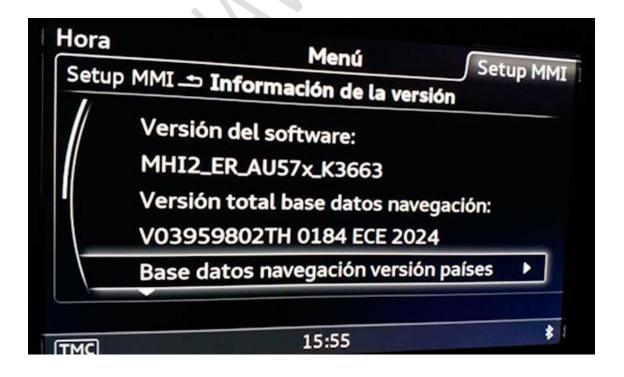

### MMI Mib2: MHI2\_XX\_XXXX

Mostly in Audi A4 (2014 – 2019), Audi A6 (2014 – 2019), Audi A7 (2014 – 2019), Audi A8 (2014 – 2019).