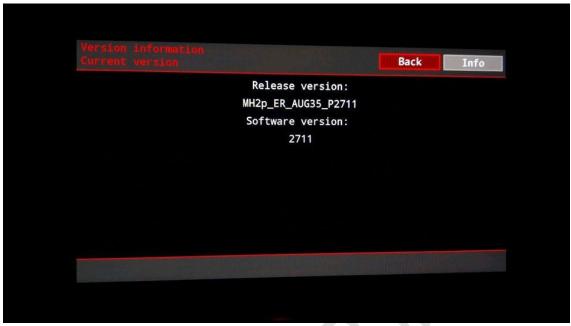

# • MMI Mib2: MH2p\_XX\_XXX. MMI Touch MIB2 Premium

Audi A1 - Audi A6 - Audi A7 - Audi A8 - Audi Q3 - Audi Q7 - Audi Q8 - Audi E-tron

If you have questions, you can ask without obligation.

We are happy to help, please contact us via the contact page.