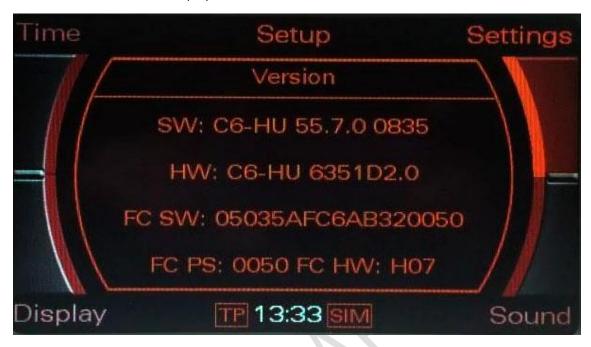

## .- Audi MMI 3G Plus: HN+\_XX\_XXXX\_XXXXX or HN+R\_XX\_XXXXXX

This Audi MMI system has 7-inch color display with resolution 800\*480 and commonly met in 2011-2016 Audi A1, A4, A5, A6, A7, A8, Q3, Q5 and Q7.