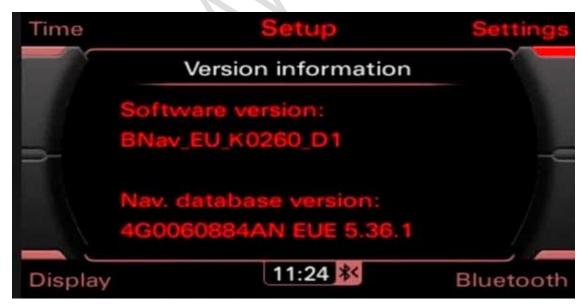

## .- Audi MMI 3G Low/Basic: BNav\_XX\_XXXXX

This Audi MMI system has 6.5-inch color display with resolution 480\*240 and commonly met in 2008-2015 Audi A4, A5, A6, A8, Q5 and Q7.