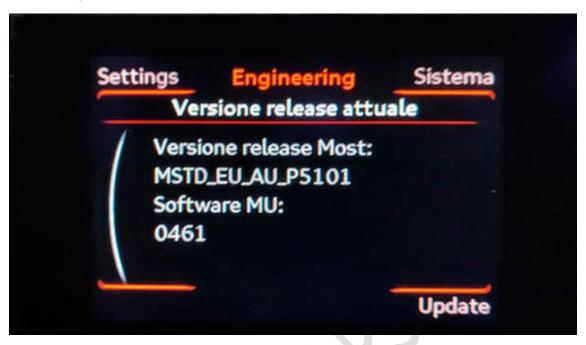

solution 480\*240 and commonly met in 2008-2015 Audi A4, A5, A6, A8, Q5 and Q7.



#### .- Audi MMI 3G High: HNav\_XX\_XXXXX

This Audi MMI system has 7-inch color display with resolution 800\*480 and commonly met in 2008-2016 Audi A1, A4, A5, A6, A7, A8, Q3, Q5 and Q7.



## .- Audi MMI 3G Plus: HN+\_XX\_XXXX\_XXXXX or HN+R\_XX\_XXXXXX

This Audi MMI system has 7-inch color display with resolution 800\*480 and commonly met in 2011-2016 Audi A1, A4, A5, A6, A7, A8, Q3, Q5 and Q7.



#### .- Audi MMI RMC: RMC\_XX\_XXXXX

RMC system is the lower version of MMI 3G radio and can be found in Audi A1, A3, A6, A7 and Q3 with 6.5" LCD. Years 2008-2015.



## .- Audi MMI MIB1: MHIG\_XX\_XXXX

In Audi A3, years 2013 – 2017.



# .- Audi MMI MIB1 MSTD: MSTD\_XX\_XXXX

In Audi A3, years 2013 – 2016.



### MMI Mib2: MHI2\_XX\_XXXX

Mostly in Audi A4 (2014 – 2019), Audi A6 (2014 – 2019), Audi A7 (2014 – 2019), Audi A8 (2014 – 2019).



# MMI Mib2: MHI2Q\_XX\_XXXX

Mostly in Audi A4 (2016 – 2020), Audi A5 (2016 – 2020), Audi Q5 (2016 – 2020), Audi Q7 (2016 – 2020).



## MMI Mib High Scale 2: MHS2\_XX\_XXX

Mostly in Audi A3 (2016 – 2020), A4 (2016 – 2020), Audi A5 (2016 – 2020), Audi Q2 (2016 – 2020), Audi Q5 (2016 – 2020).



# • MMI Mib2: MH2p\_XX\_XXX. MMI Touch MIB2 Premium

Audi A1 - Audi A6 - Audi A7 - Audi A8 - Audi Q3 - Audi Q7 - Audi Q8 - Audi E-tron



If you have questions, you can ask without obligation.

We are happy to help, please contact us via the contact page.