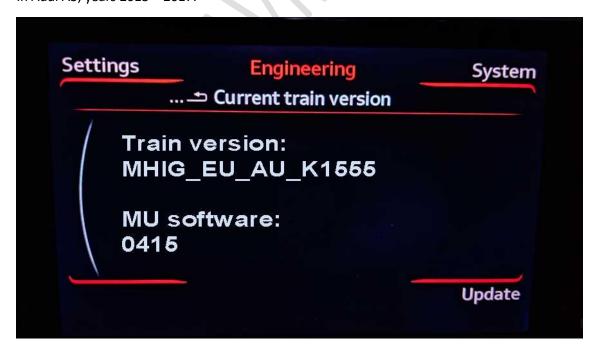

c: BNav\_XX\_XXXXX

This Audi MMI system has 6.5-inch color display with resolution 480\*240 and commonly met in 2008-2015 Audi A4, A5, A6, A8, Q5 and Q7.



#### .- Audi MMI 3G High: HNav\_XX\_XXXXX

This Audi MMI system has 7-inch color display with resolution 800\*480 and commonly met in 2008-2016 Audi A1, A4, A5, A6, A7, A8, Q3, Q5 and Q7.



## .- Audi MMI 3G Plus: HN+\_XX\_XXXX\_XXXXX or HN+R\_XX\_XXXXXX

This Audi MMI system has 7-inch color display with resolution 800\*480 and commonly met in 2011-2016 Audi A1, A4, A5, A6, A7, A8, Q3, Q5 and Q7.



#### .- Audi MMI RMC: RMC\_XX\_XXXXX

RMC system is the lower version of MMI 3G radio and can be found in Audi A1, A3, A6, A7 and Q3 with 6.5" LCD. Years 2008-2015.



## .- Audi MMI MIB1: MHIG\_XX\_XXXX

In Audi A3, years 2013 – 2017.



# .- Audi MMI MIB1 MSTD: MSTD\_XX\_XXXX

In Audi A3, years 2013 – 2016.



### MMI Mib2: MHI2\_XX\_XXXX

Mostly in Audi A4 (2014 – 2019), Audi A6 (2014 – 2019), Audi A7 (2014 – 2019), Audi A8 (2014 – 2019).



# MMI Mib2: MHI2Q\_XX\_XXXX

Mostly in Audi A4 (2016 – 2020), Audi A5 (2016 – 2020), Audi Q5 (2016 – 2020), Audi Q7 (2016 – 2020).



## MMI Mib High Scale 2: MHS2\_XX\_XXX

Mostly in Audi A3 (2016 – 2020), A4 (2016 – 2020), Audi A5 (2016 – 2020), Audi Q2 (2016 – 2020), Audi Q5 (2016 – 2020).



# • MMI Mib2: MH2p\_XX\_XXX. MMI Touch MIB2 Premium

Audi A1 - Audi A6 - Audi A7 - Audi A8 - Audi Q3 - Audi Q7 - Audi Q8 - Audi E-tron



If you have questions, you can ask without obligation.

We are happy to help, please contact us via the contact page.