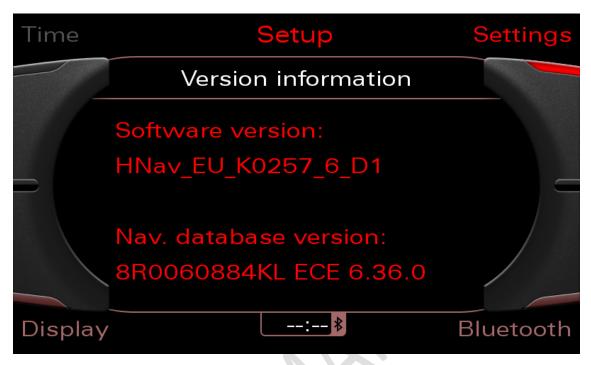

#### .- Audi MMI 3G High: HNav\_XX\_XXXXX

This Audi MMI system has 7-inch color display with resolution 800\*480 and commonly met in 2008-2016 Audi A1, A4, A5, A6, A7, A8, Q3, Q5 and Q7.