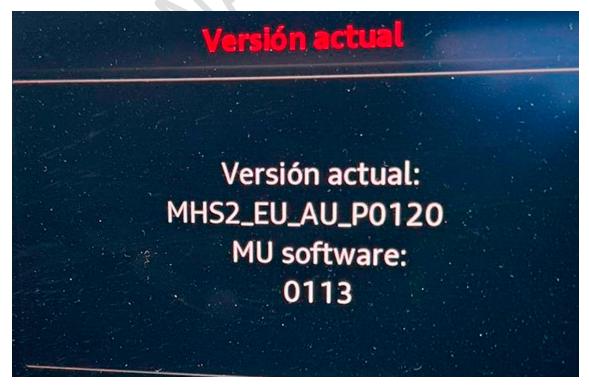

## MMI Mib High Scale 2: MHS2\_XX\_XXX

Mostly in Audi A3 (2016 – 2020), A4 (2016 – 2020), Audi A5 (2016 – 2020), Audi Q2 (2016 – 2020), Audi Q5 (2016 – 2020).