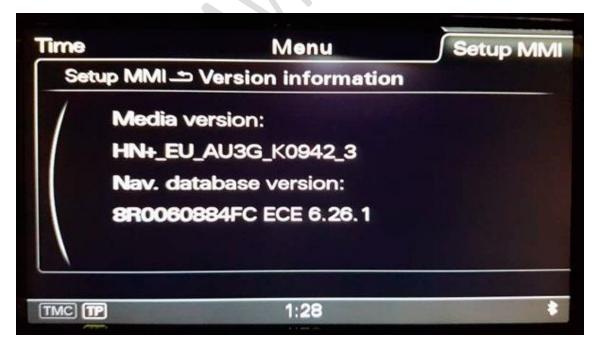

## .- Audi MMI 3G Plus: HN+\_XX\_XXXX\_XXXXX or HN+R\_XX\_XXXXXX

This Audi MMI system has 7-inch color display with resolution 800\*480 and commonly met in 2011-2016 Audi A1, A4, A5, A6, A7, A8, Q3, Q5 and Q7.